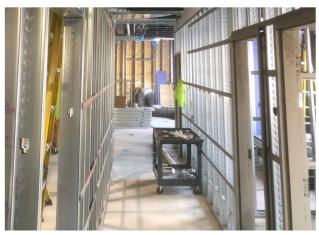

## Update

The Administration addition has interior stud framing, ductwork, electrical, and roof drain rough-ins being performed. Ceiling grid is being installed in corridors after school hours. New hot water heaters are piped. Pad footings in the Fitness addition have been poured. Winter break flooring work began in the elementary school.