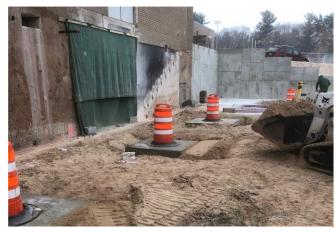

## Construction Weekly Update

Week of December 16, 2019

School District of Manawa

Interior footings formed at Fitness Addition

Framing continuing in Admin Addition

Interior footings poured at Fitness Addition

## Update

The Administration addition has interior stud framing, ductwork, electrical, and roof drain rough-ins being performed. Ceiling grid is being installed in corridors after school hours. New hot water heaters are piped. Pad footings in the Fitness addition have been poured. Winter break flooring work began in the elementary school.