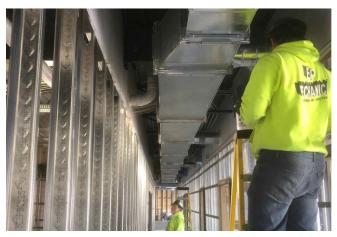

Ductwork proceeding in Admin Addition

## Update

The Administration addition has interior stud framing, ductwork, electrical, and roof drain rough-ins being performed. Ceiling grid is being installed in corridors after school hours. New hot water heaters are piped. Pad footings in the Fitness addition have been poured. Winter break flooring work began in the elementary school.