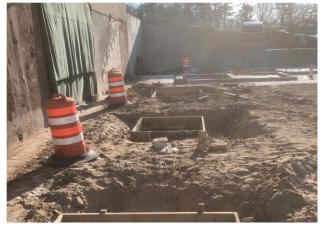

## Construction Weekly Update

Week of December 16, 2019

School District of Manawa

Interior footings formed at Fitness Addition

Framing continuing in Admin Addition

Interior footings poured at Fitness Addition

## Update

The Administration addition has interior stud framing, ductwork, electrical, and roof drain rough-ins being performed. Ceiling grid is being installed in corridors after school hours. New hot water heaters are piped. Pad footings in the Fitness addition have been poured. Winter break flooring work began in the elementary school.